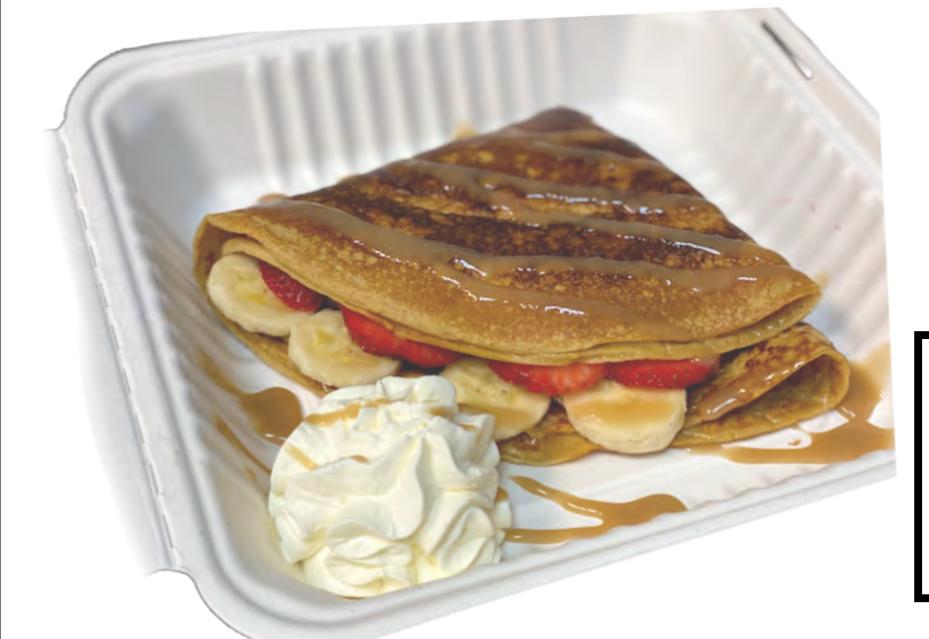

Filled w/ fresh strawberries & bananas, sugar-free syrup, sf whipped cream & sugar-free caramel drizzle

Add 2 toppings for an extra \$1

Pecans, Almonds, Cookie Crumbles, Nutella, Sprinkles, Butterscotch Chips, Chocolate Chips, SF Chocolate Drizzle, Extra SF Syrup